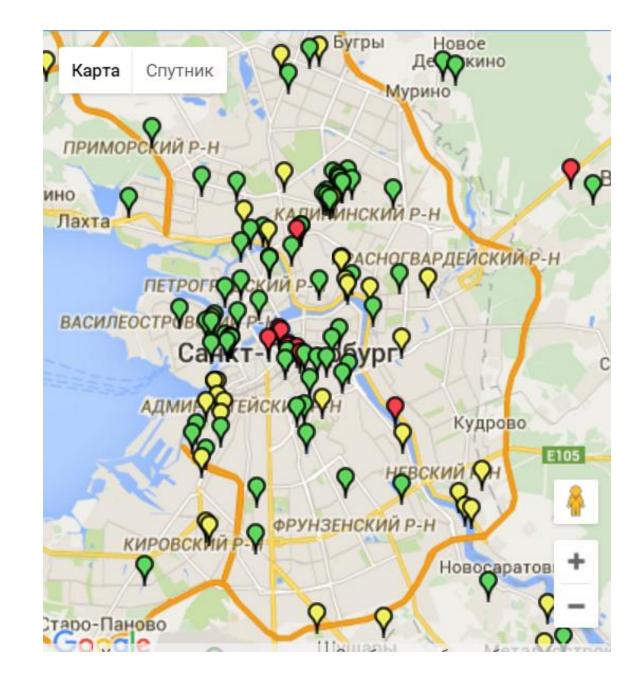

# Research and Development Institution "Center of Construction Expertise"



Master Degree in Innovative Technologies in Energy Efficient Buildings for Russian & Armenian Universities and Stakeholders - MARUEEB 2016

> Kseniia Usanova Training and retraining department, Lecturer

#### **1.** Main types of work activities

Research and Development Institution "Center of Construction Expertise" is a small number of key staff organization.

However, the company involve as experts large number of specialists from universities and construction companies.



### 2. Saint-Petersburg building tests map



## **3.Samples of tested building**



Moscow, Kursk railway station



The buildings of Polytech university



**Shuvalov Palace** 

The General Headquarter building

# 4. Training and retraining of personnel

**BIM-technologies and software skills:** 



Some companies with personnel retrained by our Institution:



### **5.**The role of our organization in the MARUEEB project

**Our organization could:** 

- Evaluate the level of training of specialists with higher education
- Collect information on the level of training of specialists with higher education in construction organizations.